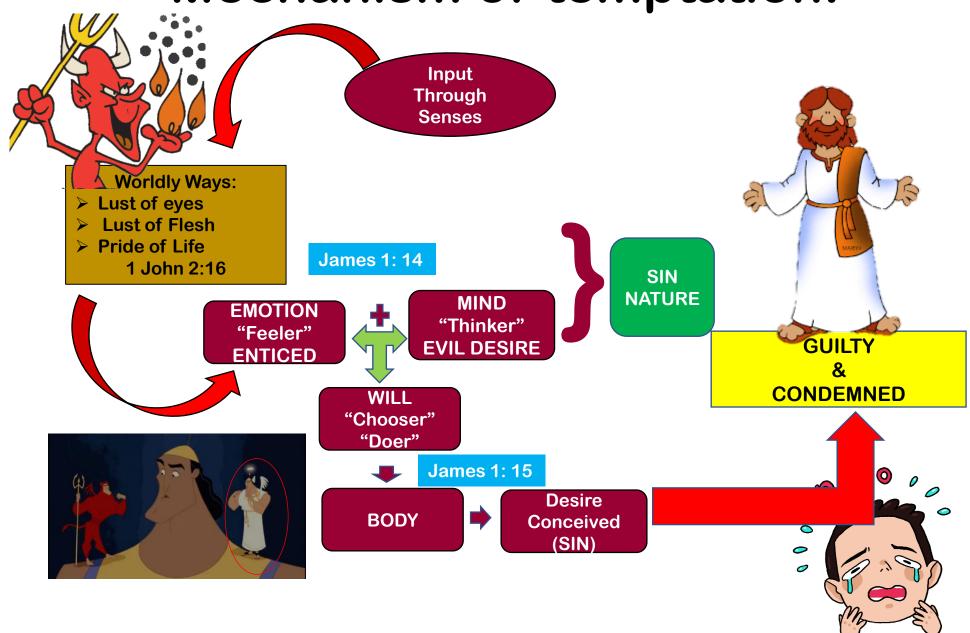

## Who....??

John 10:10

Mechanism of temptation:

## **EDEN TEMPTATION:**

- Good for food
- Pleasing to the eye
- Desirable for gaining wisdom

**Genesis 3:6 NIV** 