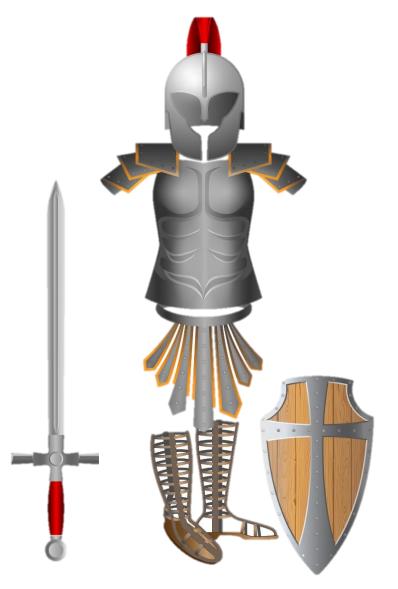

#### **COMPLETE ARMOR OF GOD**

**EPHESIANS 6:14-17** 

- TRUTH
- RIGHTEOUSNESS
- GOSPEL OF PEACE
- FAITH
- SALVATION
- WORD OF GOD

## **Belt of Truth:**

- = Secured within the boundaries of Godly principles.
- Word: is the Truth (John17:17)
- His word achieves its purpose (Isaiah 55:11)
- Truth: sets you free (John 8:31-32)
- → Word of God must be the principles we stand upon !! NO COMPROMISE

## **Breastplate of Righteousness:**

= Protected by his righteousness - Purely a consequence of God's love and faithfulness.

Your righteousness is imputed from Christ (Romans 5:17)

# Feet fitted with readiness from the Gospel of peace:

- = Being Led by the Holy Spirit as we do according to the Word of God.
- Perfect Peace is for those who <u>trust</u> <u>in God</u> with a unwavering mind (Isaiah 26:3)
- Submit and God will direct your path (Proverbs 3:6)

## **Helmet of Salvation:**

(Redemption, Sanctification, Glorification)

- = Standing firm in the mind on the finished work of Jesus.
- Redemption: Legal indebtedness cancelled (Colossians 2:14)
- Sanctification: Continuing to live life in Christ Rooted, Built up, Strengthened in Faith in him and overflowing with thanks (Colossians 2:7)
- Glorification: When Christ appears, then you will also appear with him in glory (Colossians 3: 4)

## **Shield of Faith:**

Defense against the fiery darts of the evil one

## **Sword of the Spirit:**

- = Sword of the Spirit can separate our spirit from soulish attachment to the world
- Word of God(Ephesians 6:17)
- The Word of God that can divide the soul and the spirit (Hebrews 4:12)